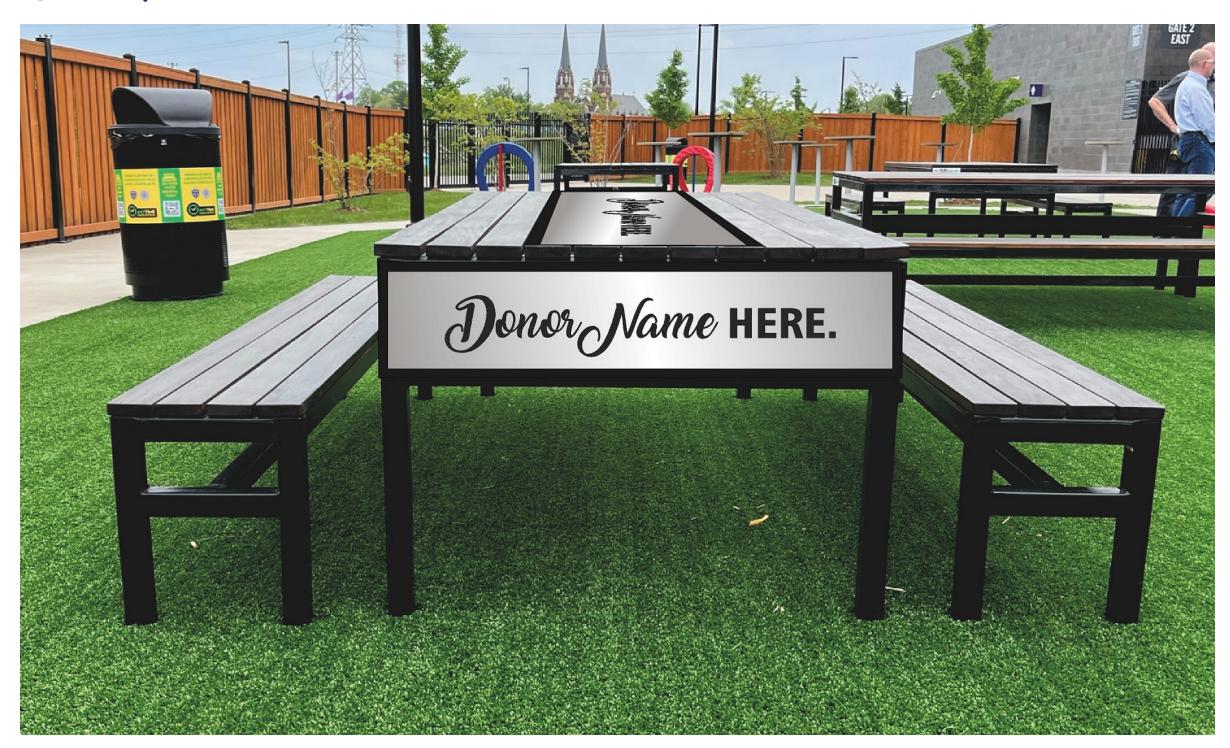

## Picnic Tables

\$5,000 for one table \$9,000 for two tables \$13,000 for three tables \$20,000 for five tables

Five year term with option to renew Availability to add name or logo

27.5 in

Donor Name HERE.