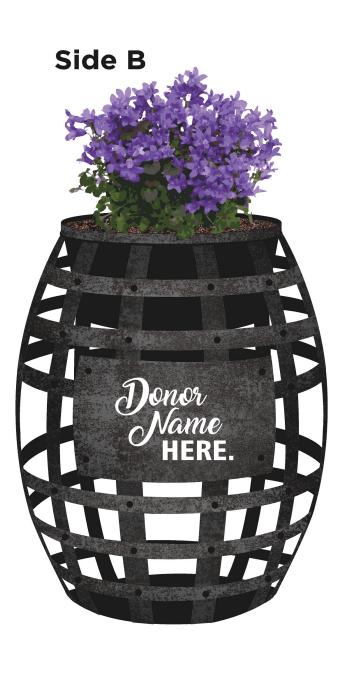

### Barrels

\$5,500 for one barrel \$15,000 for three barrels

Five year term with option to renew Availability to add name or logo