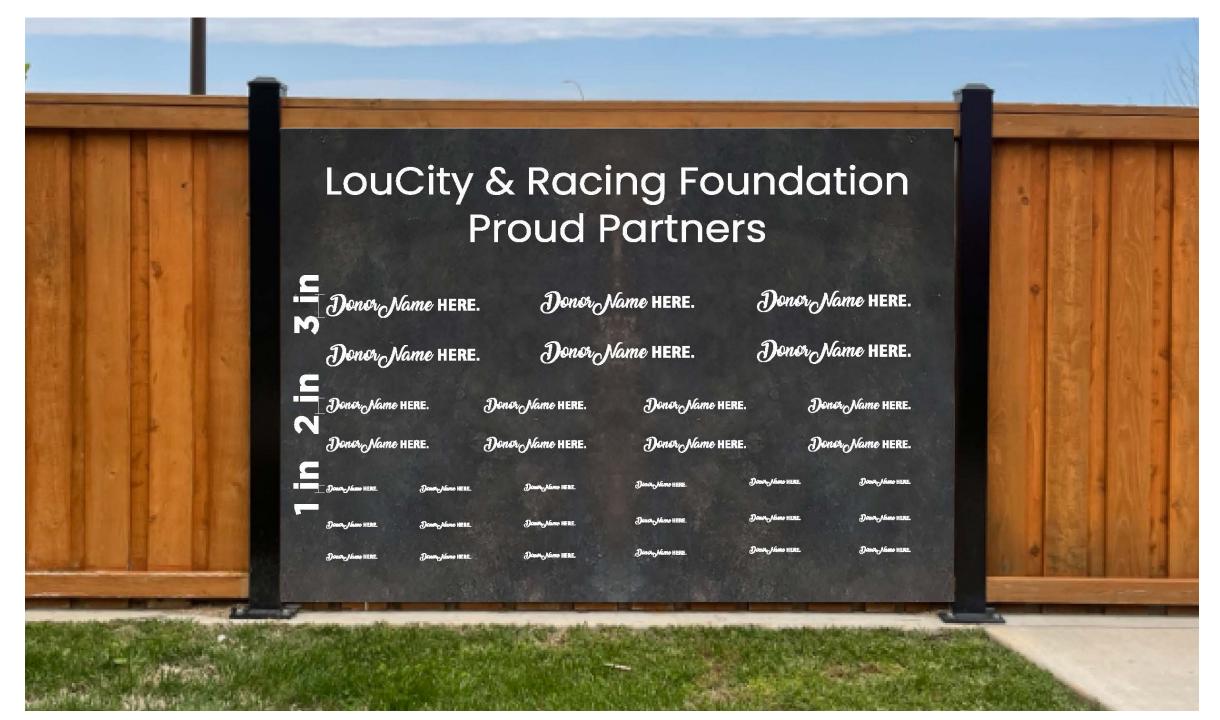

#### Fence Panel

\$2,500 for one-inch \$5,000 for two-inch \$10,000 for three-inch

No option to add logos

85.25 in