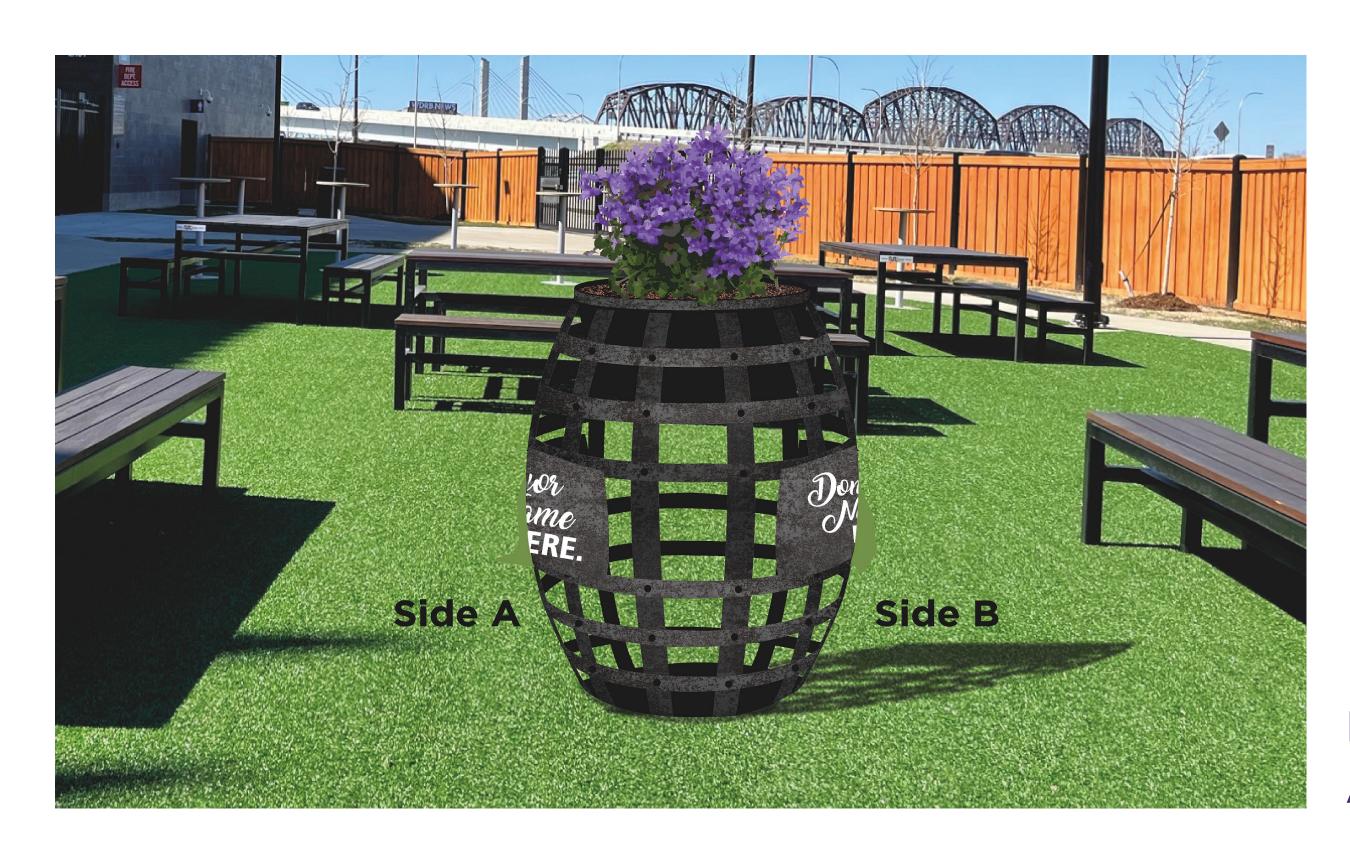

### Barrels

\$5,500 for one barrel \$15,000 for three barrels

Five year term with option to renew Availability to add name or logo