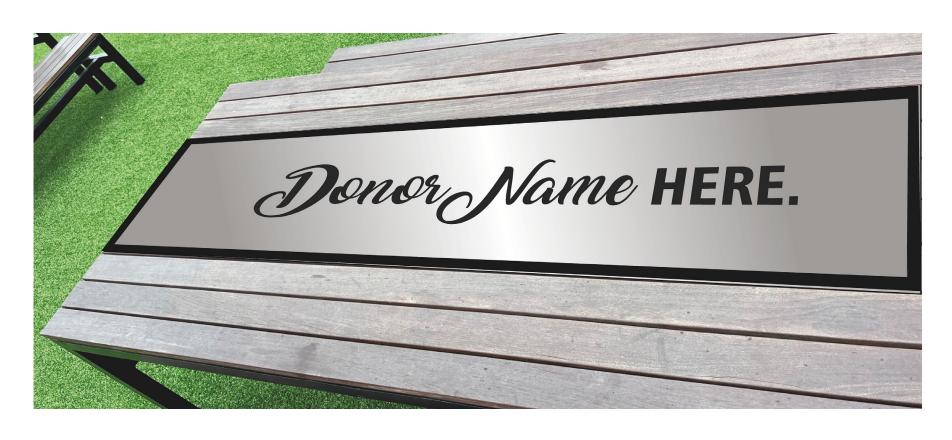

## Picnic Tables

\$5,000 for one table \$9,000 for two tables \$13,000 for three tables \$20,000 for five tables

Five year term with option to renew Availability to add name or logo

27.5 in

Donor Name HERE.