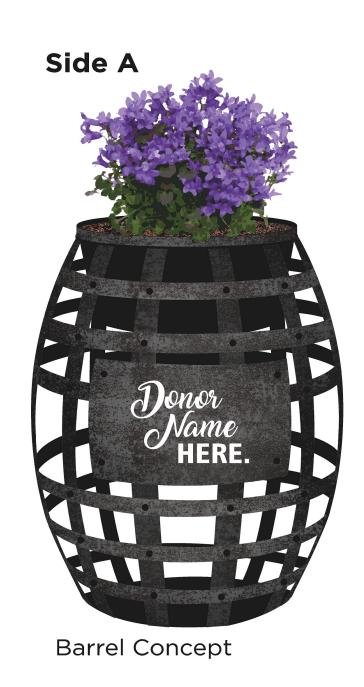

### Barrels

\$5,500 for one barrel \$15,000 for three barrels

Five year term with option to renew Availability to add name or logo