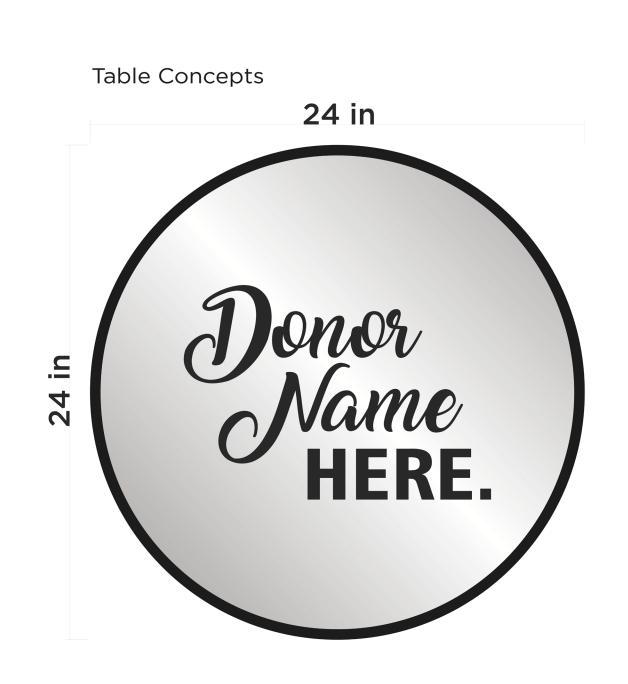

# High-top Tables

\$15,000 for five tables \$40,000 for all tables

Five year term with option to renew Availability to add name or logo