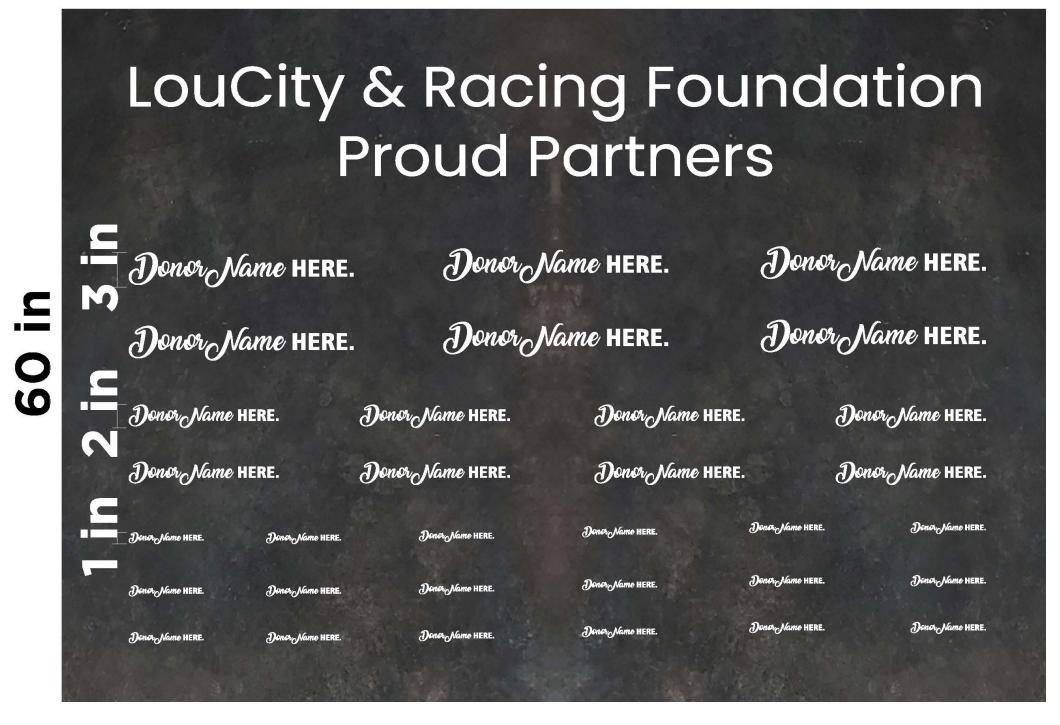

#### Fence Panel

\$2,500 for one-inch \$5,000 for two-inch \$10,000 for three-inch

No option to add logos

85.25 in