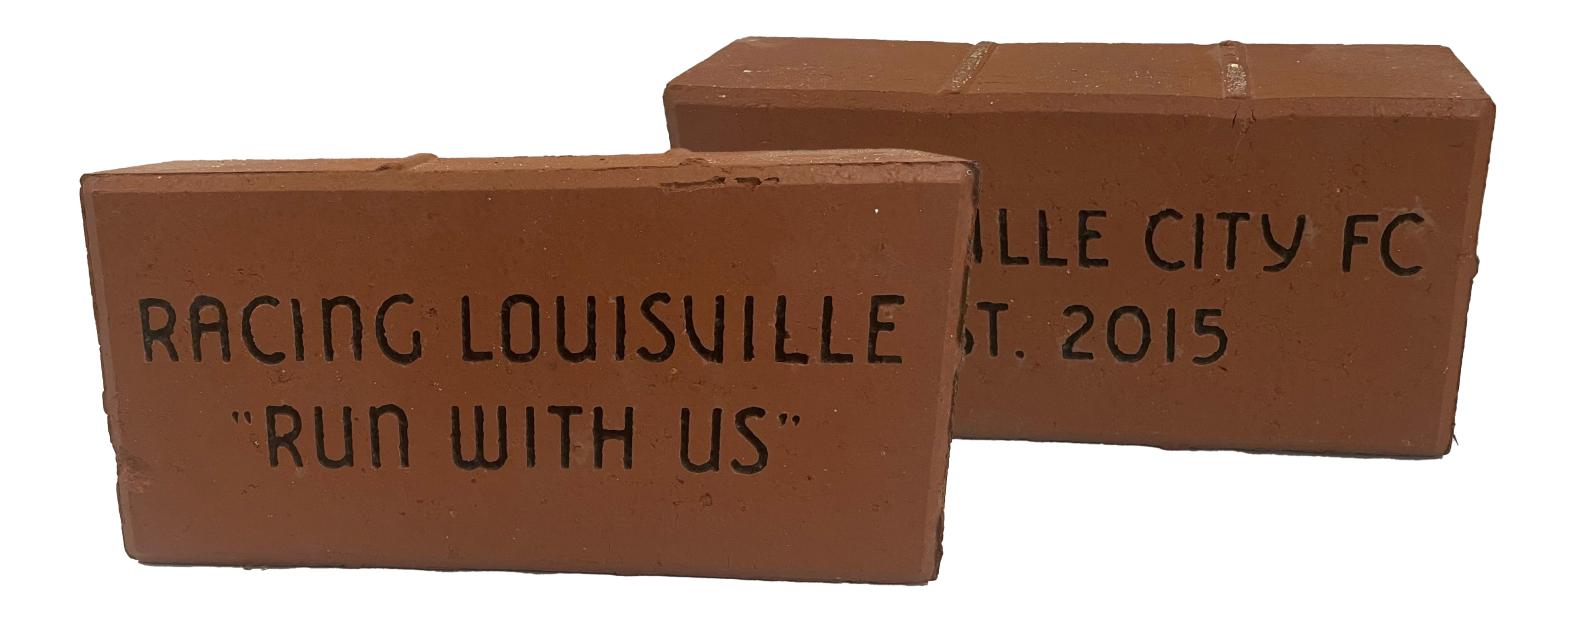

### Bricks

#### **\$1,000** per brick

Vermarco font, 2 lines available, up to 16 characters per line, no logos