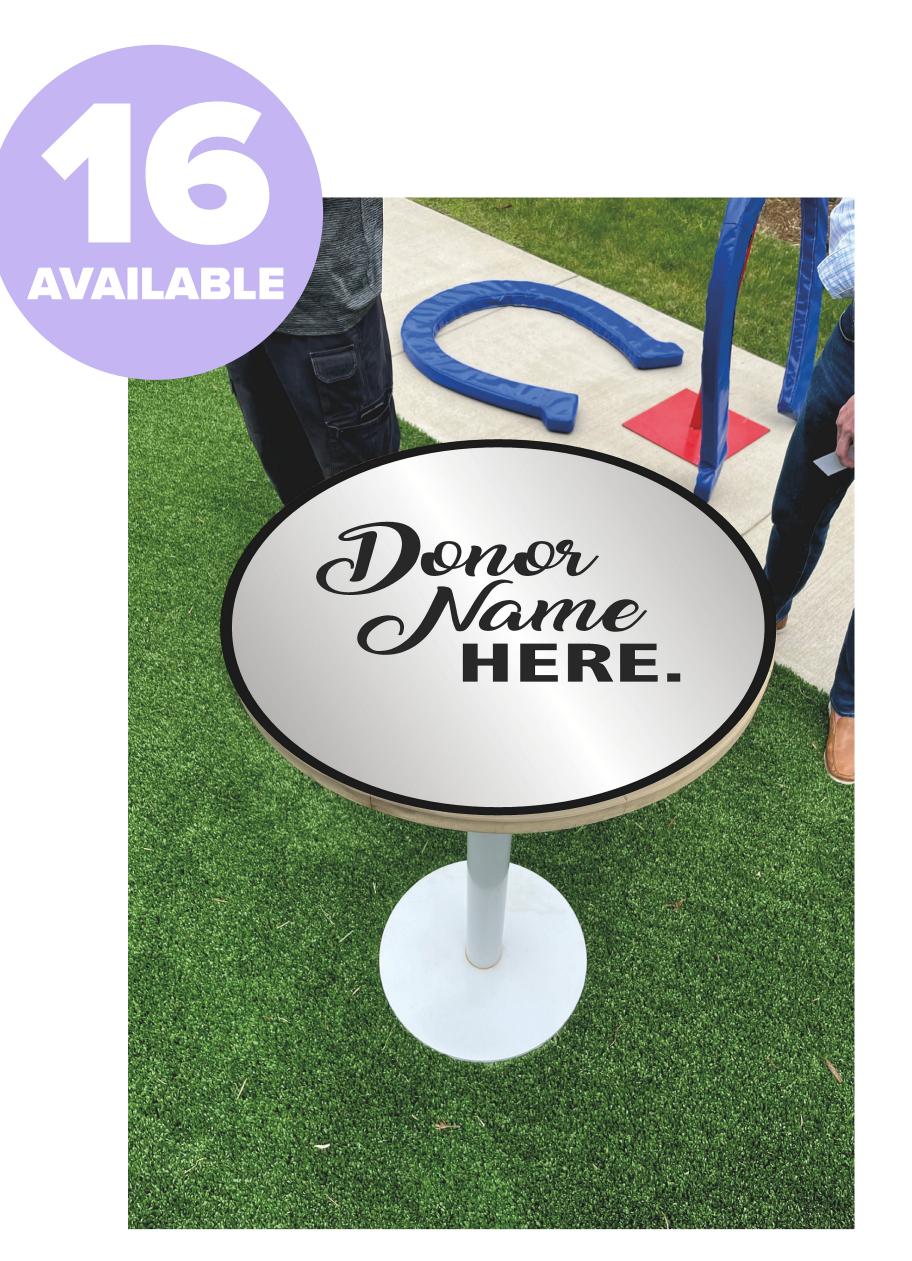

# High-top Tables

\$15,000 for five tables \$40,000 for all tables

Five year term with option to renew Availability to add name or logo